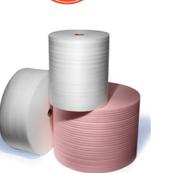

Poly Foam Rolls Diverse packaging alternative for surface protection, interleaving and cushioning

Custom Die Cut For unusual, unique or precise foam shapes